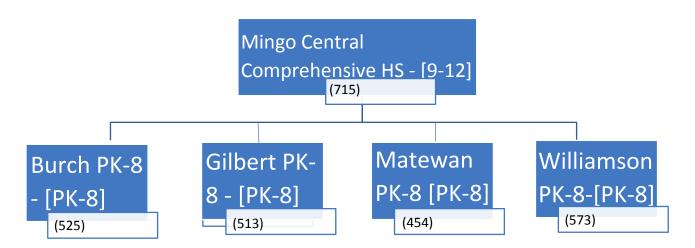

Facility Needs-Building Review

Current High School Attendance Area Overview

Mingo Central Comprehensive High School Attendance Area

| Data                                         | Mingo Central Comprehensive HS |
|----------------------------------------------|--------------------------------|
| School Number                                | 054508                         |
| Date of Original Construction                | 2011                           |
| Number of Additions                          | 0                              |
| 5 <sup>th</sup> Year Projected Enrollment    | 701                            |
| Building Program Capacity                    | 1,142                          |
| Program Utilization (%)                      | 63%                            |
| Cost to Bring Facility up to Current Codes & | \$4,247,180.00                 |
| Standards (\$)                               |                                |
| Replacement Cost (SBA Formula \$)            | \$40,326,000.00                |
| Facility Condition Index (FCI)               | 11%                            |
| Energy Usage Index (EUI)                     | 54,561                         |

| Data                                      | Burch PK-8      | Gilbert PK-8    |
|-------------------------------------------|-----------------|-----------------|
| School Number                             | 054406          | 054407          |
| Date of Original Construction             | 1987            | 1982            |
| Number of Additions                       | 1               | 3               |
| 5 <sup>th</sup> Year Projected Enrollment | 479             | 513             |
| <b>Building Program Capacity</b>          | 674             | 648             |
| Program Utilization (%)                   | 78%             | 79%             |
| Cost to Bring Facility up to Current      | \$2,263,885.31  | \$3,031.037.75  |
| Codes & Standards (\$)                    |                 |                 |
| Replacement Cost (SBA Formula \$)         | \$23,858,625.00 | \$23,313,285.00 |
| Facility Condition Index (FCI)            | 9%              | 13%             |
| Energy Usage Index (EUI)                  | 55,705          | 50,594          |

| Data                                                        | Matewan PK-8    | Williamson PK-8 |
|-------------------------------------------------------------|-----------------|-----------------|
| School Number                                               | 054403          | 054402          |
| Date of Original Construction                               | 1994            | 1992            |
| Number of Additions                                         | 1               | 1               |
| 5 <sup>th</sup> Year Projected Enrollment                   | 431             | 545             |
| Building Program Capacity                                   | 572             | 632             |
| Program Utilization (%)                                     | 79%             | 91%             |
| Cost to Bring Facility up to Current Codes & Standards (\$) | \$5,284,191.70  | \$3,235,941.30  |
| Replacement Cost (SBA Formula \$)                           | \$21,324,380.00 | \$25,166,160.00 |
| Facility Condition Index (FCI)                              | 25%             | 13%             |
| Energy Usage Index (EUI)                                    | 45,250          | 42,751          |