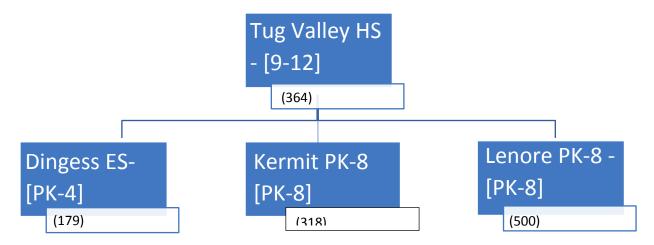

**Tug Valley High School Attendance Area** 

| Data                                         | Tug Valley High School |
|----------------------------------------------|------------------------|
| School Number                                | 054507                 |
| Date of Original Construction                | 1987                   |
| Number of Additions                          | 2                      |
| 5 <sup>th</sup> Year Projected Enrollment    | 368                    |
| Building Program Capacity                    | 647                    |
| Program Utilization (%)                      | 56%                    |
| Cost to Bring Facility up to Current Codes & | \$6,986,026.62         |
| Standards (\$)                               |                        |
| Replacement Cost (SBA Formula \$)            | \$25,552,800.00        |
| Facility Condition Index (FCI)               | 27%                    |
| Energy Usage Index (EUI)                     | 74,125                 |

| Data                                                        | Dingess PK-4   | Kermit PK-8     |
|-------------------------------------------------------------|----------------|-----------------|
| School Number                                               | 054207         | 054223          |
| Date of Original Construction                               | 1980           | 1998            |
| Number of Additions                                         | 1              | 0               |
| 5 <sup>th</sup> Year Projected Enrollment                   | 181            | 289             |
| <b>Building Program Capacity</b>                            | 496            | 472             |
| Program Utilization (%)                                     | 36%            | 67%             |
| Cost to Bring Facility up to Current Codes & Standards (\$) | \$4,329,877.70 | \$5,166,093.40  |
| Replacement Cost (SBA Formula \$)                           | \$9,232,104.00 | \$14,936,460.00 |
| Facility Condition Index (FCI)                              | 57%            | 35%             |
| Energy Usage Index (EUI)                                    | 83,896         | 79,058          |

| Data | Lenore PK-8 |  |
|------|-------------|--|
|      |             |  |

| School Number                                               | 054101          |  |
|-------------------------------------------------------------|-----------------|--|
| Date of Original Construction                               | 2002            |  |
| Number of Additions                                         | 0               |  |
| 5 <sup>th</sup> Year Projected Enrollment                   | 403             |  |
| Building Program Capacity                                   | 642             |  |
| Program Utilization (%)                                     | 78%             |  |
| Cost to Bring Facility up to Current Codes & Standards (\$) | \$4,425,747.85  |  |
| Replacement Cost (SBA Formula \$)                           | \$23,485,000.00 |  |
| Facility Condition Index (FCI)                              | 19%             |  |
| Energy Usage Index (EUI)                                    | 72,447          |  |