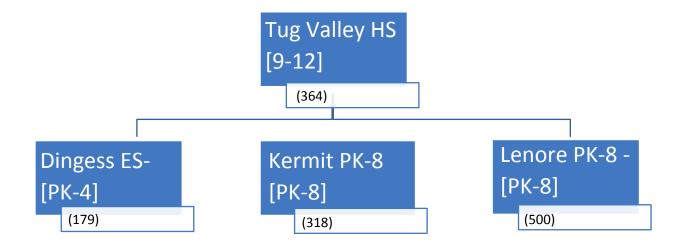

**Tug Valley High School Attendance Area** 

| Data                                         | Tug Valley High School |
|----------------------------------------------|------------------------|
| School Number                                | 054507                 |
| Date of Original Construction                | 1987                   |
| Number of Additions                          | 2                      |
| 5 <sup>th</sup> Year Projected Enrollment    | 368                    |
| Building Program Capacity                    | 647                    |
| Program Utilization (%)                      | 56%                    |
| Cost to Bring Facility up to Current Codes & | \$6,986,026.62         |
| Standards (\$)                               |                        |
| Replacement Cost (SBA Formula \$)            | \$25,552,800.00        |
| Facility Condition Index (FCI)               | 27%                    |
| Energy Usage Index (EUI)                     | 74,125                 |

| Data                                                        | Dingess PK-4   | Kermit PK-8     |
|-------------------------------------------------------------|----------------|-----------------|
| School Number                                               | 054207         | 054223          |
| Date of Original Construction                               | 1980           | 1998            |
| Number of Additions                                         | 1              | 0               |
| 5 <sup>th</sup> Year Projected Enrollment                   | 181            | 289             |
| <b>Building Program Capacity</b>                            | 496            | 472             |
| Program Utilization (%)                                     | 36%            | 67%             |
| Cost to Bring Facility up to Current Codes & Standards (\$) | \$4,329,877.70 | \$5,166,093.40  |
| Replacement Cost (SBA Formula \$)                           | \$9,232,104.00 | \$14,936,460.00 |
| Facility Condition Index (FCI)                              | 57%            | 35%             |
| Energy Usage Index (EUI)                                    | 83,896         | 79,058          |

| Data | Lenore PK-8 |  |
|------|-------------|--|
|      |             |  |

| School Number                                               | 054101          |  |
|-------------------------------------------------------------|-----------------|--|
| Date of Original Construction                               | 2002            |  |
| Number of Additions                                         | 0               |  |
| 5 <sup>th</sup> Year Projected Enrollment                   | 403             |  |
| Building Program Capacity                                   | 642             |  |
| Program Utilization (%)                                     | 78%             |  |
| Cost to Bring Facility up to Current Codes & Standards (\$) | \$4,425,747.85  |  |
| Replacement Cost (SBA Formula \$)                           | \$23,485,000.00 |  |
| Facility Condition Index (FCI)                              | 19%             |  |
| Energy Usage Index (EUI)                                    | 72,447          |  |