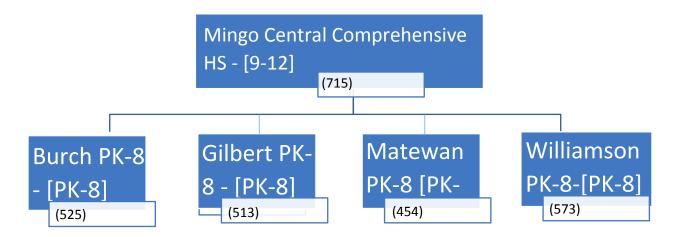

Facility Needs-Building Review

Current High School Attendance Area Overview

Mingo Central Comprehensive High School Attendance Area

| Data                                         | Mingo Central Comprehensive HS |
|----------------------------------------------|--------------------------------|
| School Number                                | 054508                         |
| Date of Original Construction                | 2011                           |
| Number of Additions                          | 0                              |
| 5 <sup>th</sup> Year Projected Enrollment    | 701                            |
| Building Program Capacity                    | 1,142                          |
| Program Utilization (%)                      | 63%                            |
| Cost to Bring Facility up to Current Codes & | \$4,247,180.00                 |
| Standards (\$)                               |                                |
| Replacement Cost (SBA Formula \$)            | \$40,326,000.00                |
| Facility Condition Index (FCI)               | 11%                            |
| Energy Usage Index (EUI)                     | 54,561                         |

| Data                                      | Burch PK-8      | Gilbert PK-8    |
|-------------------------------------------|-----------------|-----------------|
| School Number                             | 054406          | 054407          |
| Date of Original Construction             | 1987            | 1982            |
| Number of Additions                       | 1               | 3               |
| 5 <sup>th</sup> Year Projected Enrollment | 479             | 513             |
| <b>Building Program Capacity</b>          | 674             | 648             |
| Program Utilization (%)                   | 78%             | 79%             |
| Cost to Bring Facility up to Current      | \$2,263,885.31  | \$3,031.037.75  |
| Codes & Standards (\$)                    |                 |                 |
| Replacement Cost (SBA Formula \$)         | \$23,858,625.00 | \$23,313,285.00 |
| Facility Condition Index (FCI)            | 9%              | 13%             |
| Energy Usage Index (EUI)                  | 55,705          | 50,594          |

| Data                                                        | Matewan PK-8    | Williamson PK-8 |
|-------------------------------------------------------------|-----------------|-----------------|
| School Number                                               | 054403          | 054402          |
| Date of Original Construction                               | 1994            | 1992            |
| Number of Additions                                         | 1               | 1               |
| 5 <sup>th</sup> Year Projected Enrollment                   | 431             | 545             |
| Building Program Capacity                                   | 572             | 632             |
| Program Utilization (%)                                     | 79%             | 91%             |
| Cost to Bring Facility up to Current Codes & Standards (\$) | \$5,284,191.70  | \$3,235,941.30  |
| Replacement Cost (SBA Formula \$)                           | \$21,324,380.00 | \$25,166,160.00 |
| Facility Condition Index (FCI)                              | 25%             | 13%             |
| Energy Usage Index (EUI)                                    | 45,250          | 42,751          |