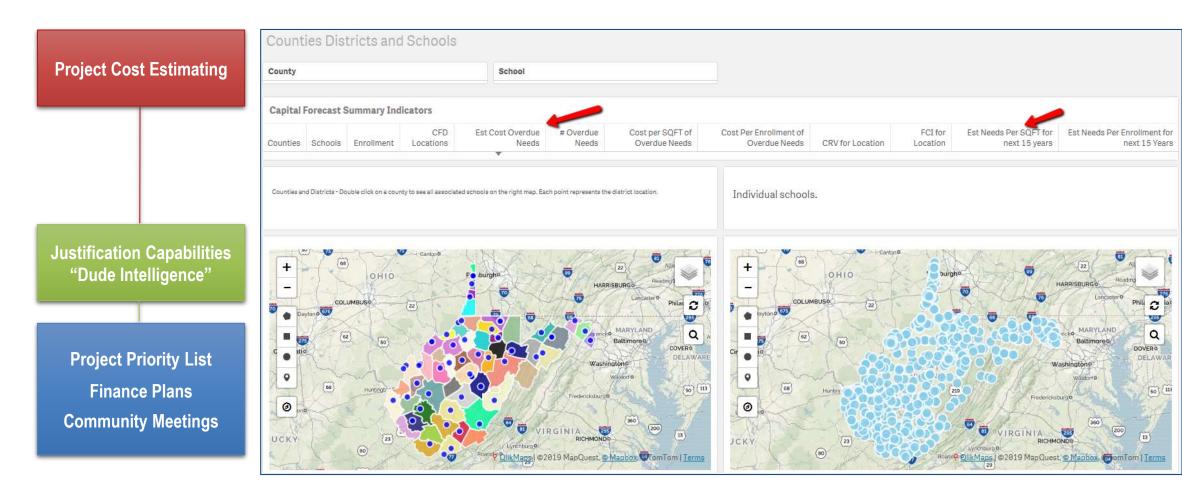

- Establishing Facility Indexes Statewide Consistency
  - Building Program Utilization
  - Facility Condition Index (FCI)
  - Energy Usage Index (EUI)

Building Capacity (Based on Educational Program)

| A/E FIRM                 | Evaluation and Inventory of Existing Facilities |  |  |  |
|--------------------------|-------------------------------------------------|--|--|--|
|                          |                                                 |  |  |  |
| STATEWIDE<br>CONTRACTORS | Standardization & Quality                       |  |  |  |
| STA1<br>CONTF            | Information Database                            |  |  |  |

Facility Condition Index (FCI)

Cost of Facility Improvements (to meet all Codes & Standards)

> = 60 (Lower = Better)

Replacement Cost of Facility (SBA Funding Formula)

"Conditioned" Building Square Footage Lower = Better)