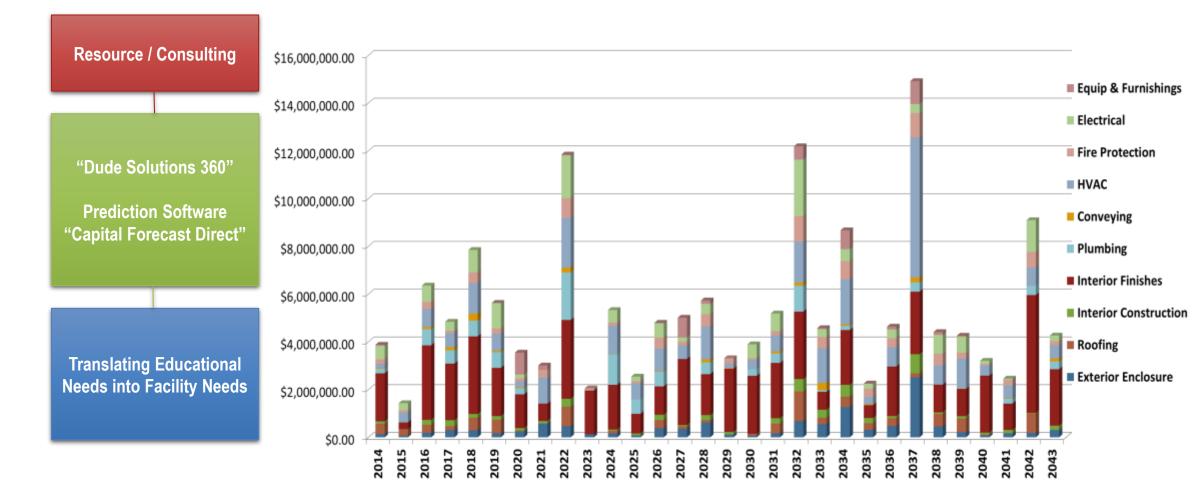

base

Committees Meet Evaluate Previous CEFP Determine Goals Create Educational Plan Curriculum Plan Instructional Plan Operations Plan Support Plan Personnel Plan

HOME OVERSEE RESOURCES ANALYZE ENGAGE INTEGRATE Oversee / Master Planning / My CEFP Documents My CEFP Documents **Berkeley County** Main Folder Sub Folder: - \* File Name Size Version Berkeley County Edit Rename Backups 2010 CEFP 100.00 Background.docx 63.92 KB 1 Edit Backups Berkeley County Rename 2010 CEFP 100.01 Goals.docx 64.56 KB 1

5.2 MB

73.62 KB

1

1

100.11 Community.docx

100.15 Improvement.docx

Ξ

Backups

Backups

Edit

Edit

Rename

Rename

Berkeley County 2010 CEFP Create File I Upload File

2010 CEFP

Berkeley County

Oversee / Master Planning / My CEFP Documents / CEFP Editor

#### **CEFP Editor**

















## **Comprehensive Educational Facilities Planning - 2020**

February 2019A/E ProcurementApril 2019Project Rollout – LEAs & ArchitectsForming Committees, Goals & Objectives, Educational Planning

**Facility Condition Assessments** 

January 2020 "Translating Educational Needs into Facility Needs" Section

April 2020 Project Priority List, Finance Plans, & Public Hearings

July 2020 Local Board Approval

August 2020Approval by WVDE & SBA

**December 2020** Specific Needs Project Funding by SBA

## **Comprehensive Educational Facilities Planning**

Rather than a stagnant 3-ring binder on a shelf...

Data is... Visible, Provable, Actionable







#### Thank You!