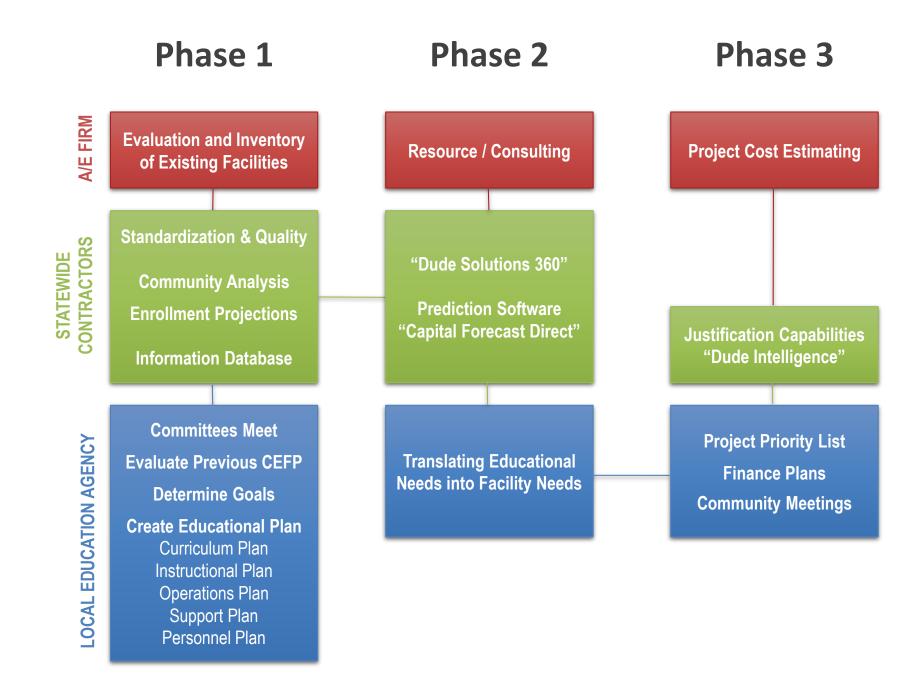

## **Statewide Contractors**

Facility Condition Assessment

- Program Oversight
- ◆QA / QC
- ♦A/E Firm Training
- Standardization & Quality

WIE FIRM of

STATEWIDE CONTRACTORS Evaluation and Inventory of Existing Facilities

| A/E FIRM                 | Evaluation and Inventory of Existing Facilities |
|--------------------------|-------------------------------------------------|
|                          |                                                 |
| STATEWIDE<br>Contractors | Standardization & Quality                       |
| STATI<br>CONTR           | Information Database                            |

- Establishing Facility Indexes Statewide Consistency
  - Building Program Utilization
  - Facility Condition Index (FCI)
  - Energy Usage Index (EUI)

Building Capacity (Based on Educational Program)

| A/E FIRM                 | Evaluation and Inventory of Existing Facilities |  |  |  |
|--------------------------|-------------------------------------------------|--|--|--|
|                          |                                                 |  |  |  |
| STATEWIDE<br>CONTRACTORS | Standardization & Quality                       |  |  |  |
| STA1<br>CONTF            | Information Database                            |  |  |  |