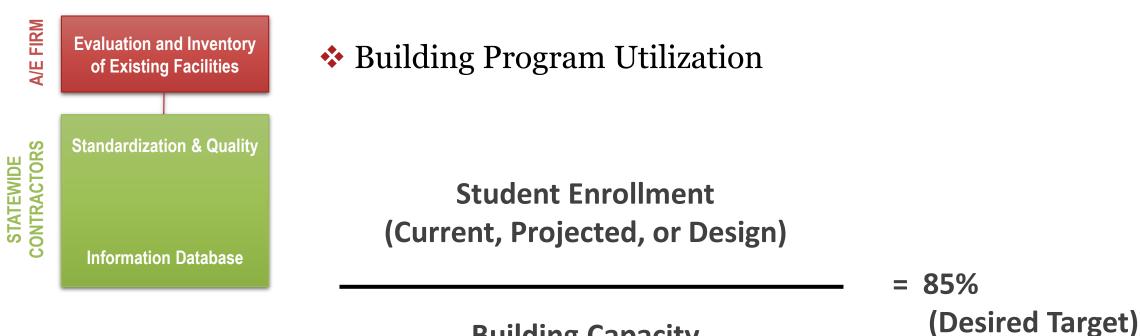

- Establishing Facility Indexes Statewide Consistency
  - Building Program Utilization
  - Facility Condition Index (FCI)
  - Energy Usage Index (EUI)

Building Capacity (Based on Educational Program)

| A/E FIRM                 | Evaluation and Inventory of Existing Facilities |  |  |  |
|--------------------------|-------------------------------------------------|--|--|--|
|                          |                                                 |  |  |  |
| STATEWIDE<br>CONTRACTORS | Standardization & Quality                       |  |  |  |
| STA1<br>CONTF            | Information Database                            |  |  |  |

Facility Condition Index (FCI)

Cost of Facility Improvements (to meet all Codes & Standards)

> = 60 (Lower = Better)

Replacement Cost of Facility (SBA Funding Formula)

"Conditioned" Building Square Footage Lower = Better)