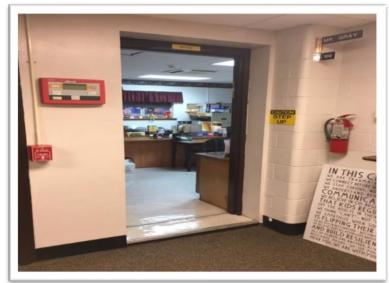

## UPSHUR COUNTY - TENNERTON ELEMENTARY SCHOOL ADDITION & RENOVATIONS

A new safe school entry will be constructed for visitors to enter the facility at a new main office location.

The existing office is small and inadequate for this facility. An existing classroom will be renovated to create a new main office area.