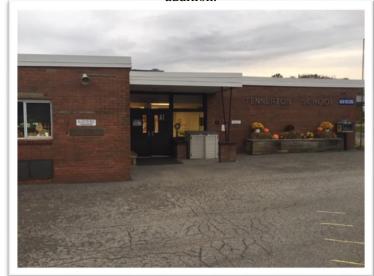

The existing portable that houses kindergarten students will be removed. These students will relocate to a new addition.

The existing main entry will be relocated, and the new three classroom addition will be constructed at this location.