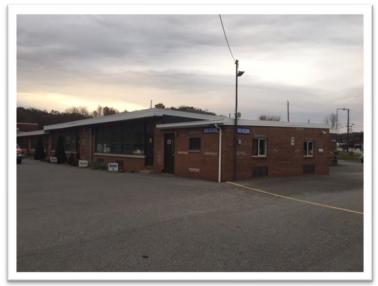

## UPSHUR COUNTY - TENNERTON ELEMENTARY SCHOOL ADDITION & RENOVATIONS

A new safe school entry will be constructed for visitors to enter the facility at a new main office location.

The existing office is small and inadequate for this facility. An existing classroom will be renovated to create a new main office area.