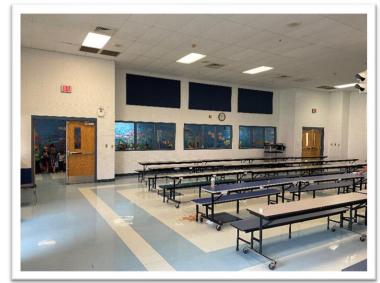

A staggered lunch period is required to accommodate the number of students because to the small size of the cafeteria.

This facility has one gymnasium to provide PE to PK-8 students. A larger cafeteria will allow staff to conduct separate PE classes.