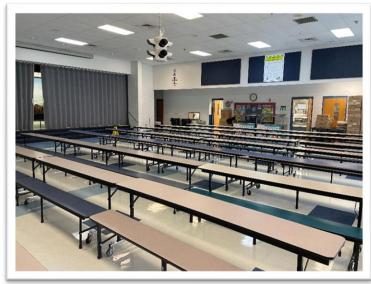

A staggered lunch period is required to accommodate the number of students because to the small size of the cafeteria.

This facility has one gymnasium to provide PE to PK-8 students. A larger cafeteria will allow staff to conduct separate PE classes.